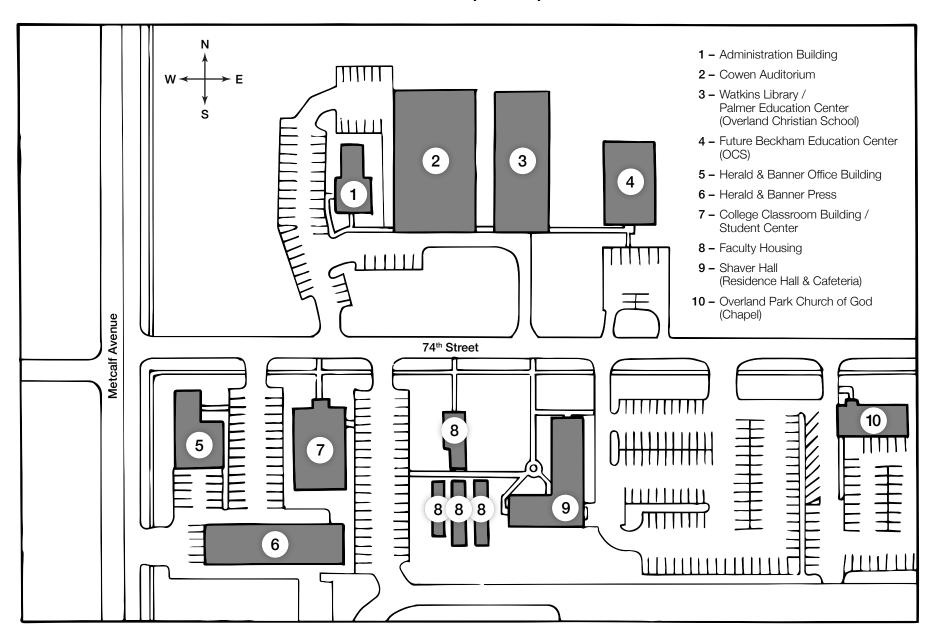

Service (Student Center)
12:00pm Lunch (Shaver Hall – Cafeteria)
2:00pm Student Mixer (Student Center)
5:00pm Dinner (Shaver Hall – Cafeteria)

6:00pm – 9:00pm Plaza and Games (Meet in Shaver Hall Parking Lot at 5:45PM)

#### **Monday August 19th:**

9:00am Welcome and Introductions (Students)

9:30am Becoming World Changers: Part Two (Student Center) 10:30am – 12:00pm Community Connections Event. (Student Center)

12:00pm Lunch (Shaver Hall – Cafeteria) 5:00pm Dinner(Shaver Hall – Cafeteria) 6:00pm Dorm Meeting (Shaver Hall)

8:00pm The Falcon Games (Cowen Auditorium)

#### Tuesday, August 20th

10:30am Athletic Assembly (Student Center) 1:30pm – 5:30pm Athletic Physicals (Student Center)

<sup>&</sup>lt;sup>1</sup> Wear "All In" T-shirts provided at opening rally.

# **KCC Campus Map**